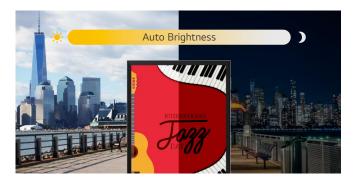

## Smart Brightness Control

The screen brightness is automatically adjusted depending on the ambient light. The brightness is increased in light for better visibility, while it is decreased in darkness for efficient power management.