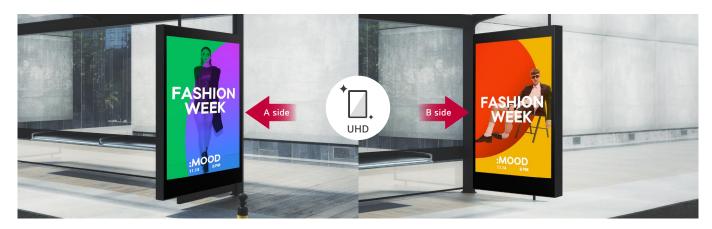

#### Double-sided Screen with Ultra HD Resolution

86XF3CK features a dual-view screen with a UHD resolution which makes the color of images and videos clear. The IPS panel allows users to view screen at various angle.