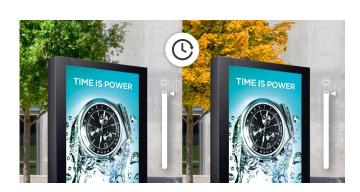

## Smart Brightness Control

The screen brightness is automatically adjusted depending on the ambient light. The brightness is increased in light for better visibility, while it is decreased in darkness for efficient power management.