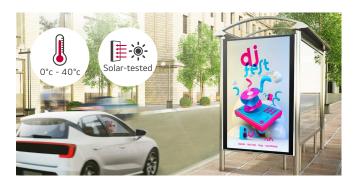

# Wide Range of Operating Temperature

The display offers superb reliability under a wide range of operating temperatures, which also goes through LG's solar test\* which causes a lot of thermal energy. So the 86XF3CK requires fewer constraints for outdoor installations\*\* which are usually exposed to strong sunlight and various environmental changes.

- \* 86XF3CK is LG-internally tested based on international environment test standard IEC 600680205, MIL-STD-810G and TTA (Telecommunication Technology Association).
- \*\* 86XF3CK needs to be installed inside a casing according to LG's official installation guide to be used safely and appropriately. The installation guide is provided by LG.