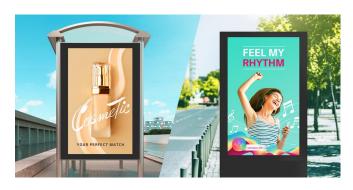

#### Outdoor Advertisement Utilization

86XF3CK can help save space since it has the advertising impact of installing 2 signages with a single signage. The double-sided display allows the targeting of customers standing on either opposing side, thus increasing space utilization. It can be used as an effective marketing tool especially in narrow spaces such as bus stops or sidewalks where space utilization is important.