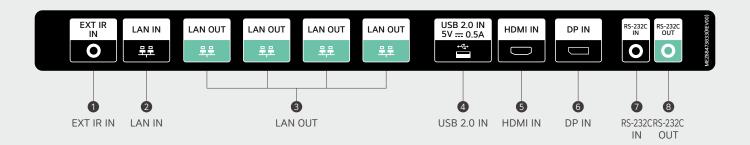

# Easy Operation Control (Multi Display Control)

Multiple device controls are available through the RJ45 & RS-232C ports. It means that even double-sided displays can be easily controlled simultaneously with a remote control.

#### CONNECTIVITY