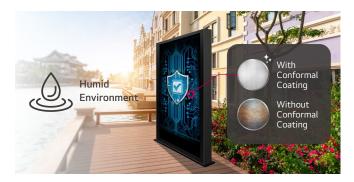

### **Conformal Coating**

Conformal Coating\* improves reliability of the circuit board, power board by protecting it against humidity.

\* Conformal Coating : Thin protective films/breathing membranes that filter water vapor.