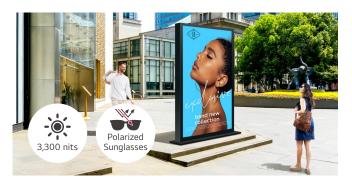

# High Visibility Under Strong Sunlight

With outstanding high brightness of 3,300 nits (Typ.), the 86XF3CK outdoor display delivers contents clearly while captivating passersby. In addition, its outdoor visibility can deliver a variety of information even to those wearing polarized sunglasses.