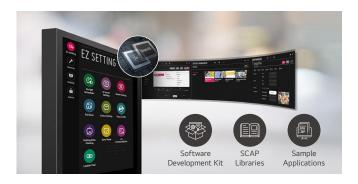

# High-Performance with LG webOS 6.0

LG webOS 6.0, upgraded in SoC\* and web engine, is available on 86XF3CK for a smooth execution of several tasks. LG webOS smart signage platform enhances user convenience with intuitive GUI.\*\* This also enables the easy management of doubled-sided sending.