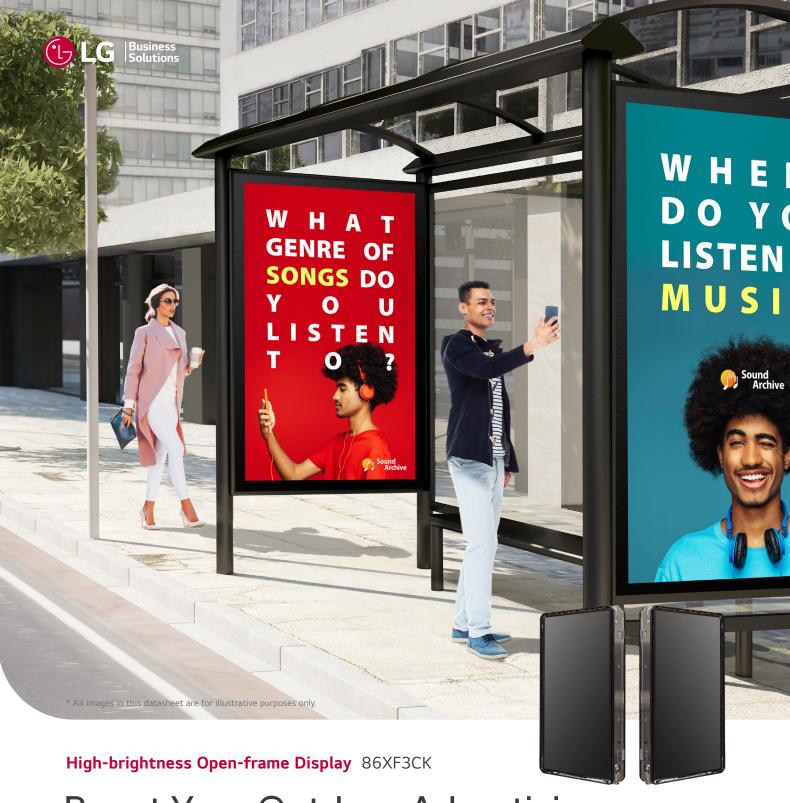

# Boost Your Outdoor Advertising with a Large Dual-view Display

Anti-Discoloration

Double-sided Screen
Ultra HD Resolution

Polarized Sunglasses

Long-lasting High Performance 3,300 nits
High Brightness

Web-based Monitoring Solution

#### Outdoor Advertisement Utilization

86XF3CK can help save space since it has the advertising impact of installing 2 signages with a single signage. The double-sided display allows the targeting of customers standing on either opposing side, thus increasing space utilization. It can be used as an effective marketing tool especially in narrow spaces such as bus stops or sidewalks where space utilization is important.

## Open-frame Type Display

86XF3CK is an open-frame type high brightness displays to give customers flexibility in exterior of casing such as colors or design.