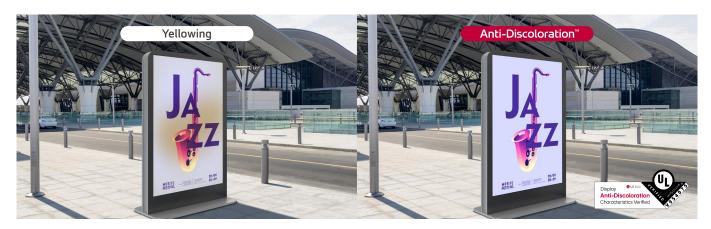

# World's First UL Verification for Display Anti-Discoloration Characteristics

By focusing on the pain points of our customers, we obtained the world's first UL Verification for Display Anti-Discoloration Characteristics. Our new technology helps prevent 'screen-yellowing', while safeguarding display quality and performance stability.

- \* World's first UL Verification in the manufacturing industry
- \* For more details about UL Verification, please visit https://verify.ul.com/verifications/1382.