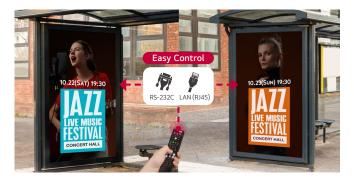

# Easy Operation Control (Multi Display Control)

Multiple device controls are available through the RJ45 & RS-232C ports. It means that even double-sided displays can be easily controlled simultaneously with a remote control.