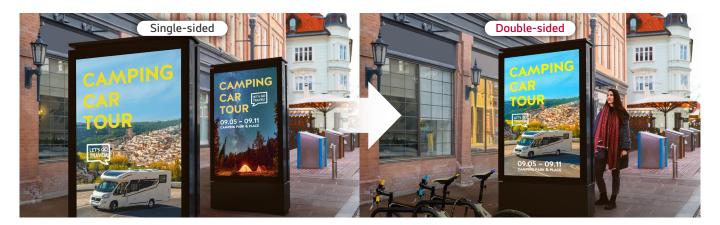

#### Outdoor Advertisement Utilization

86XF3CK can help save space since it has the advertising impact of installing 2 signages with a single signage. The double-sided display allows the targeting of customers standing on either opposing side, thus increasing space utilization. It can be used as an effective marketing tool especially in narrow spaces such as bus stops or sidewalks where space utilization is important.